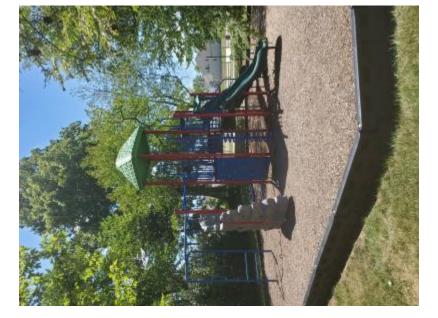

# **Minerva Park Playground**

The playground is located on Maplewood Drive.

• Please be a good neighbor and use trash receptacles.