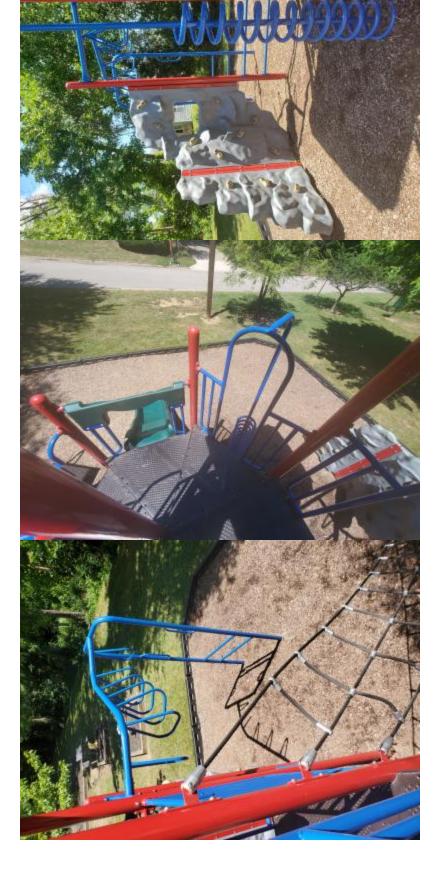

# **Minerva Park Playground**

The playground is located on Maplewood Drive.

• Please be a good neighbor and use trash receptacles.