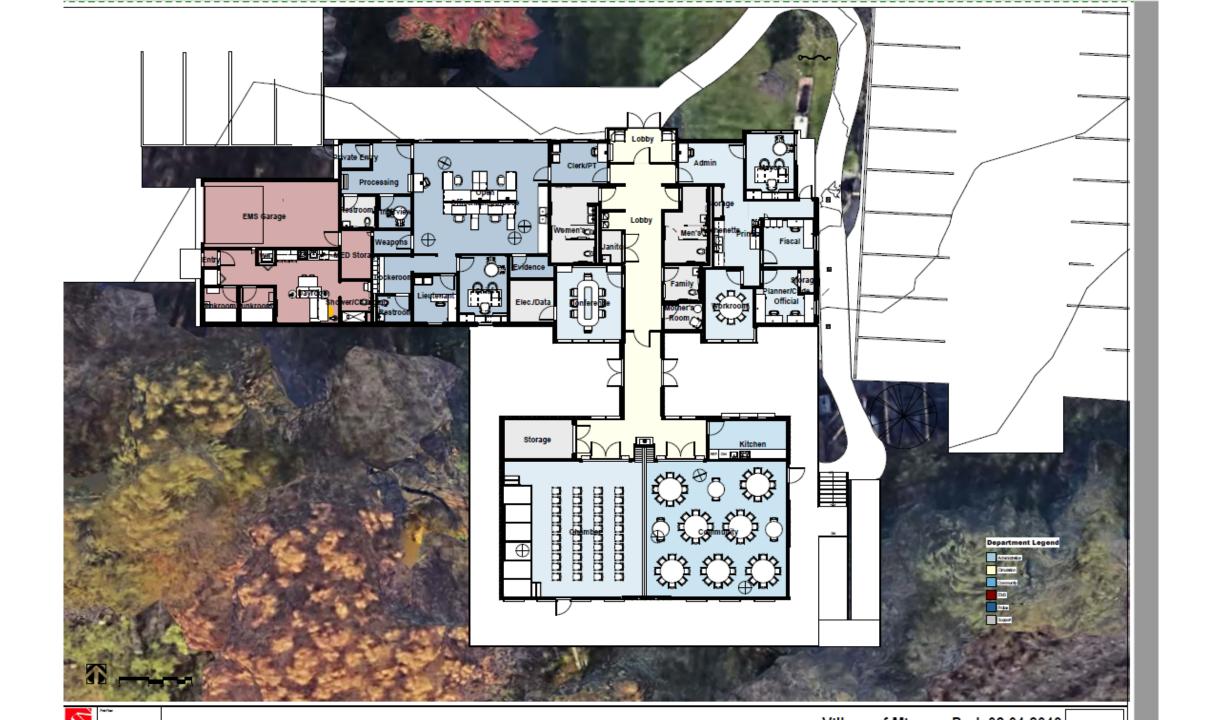

## STANDALONE STRUCTURE FOR ADMINISTRATION

Drawn By: BOB C Date: 17 OCT. 2019

MINERVA PARK COMMUNITY BUILDING