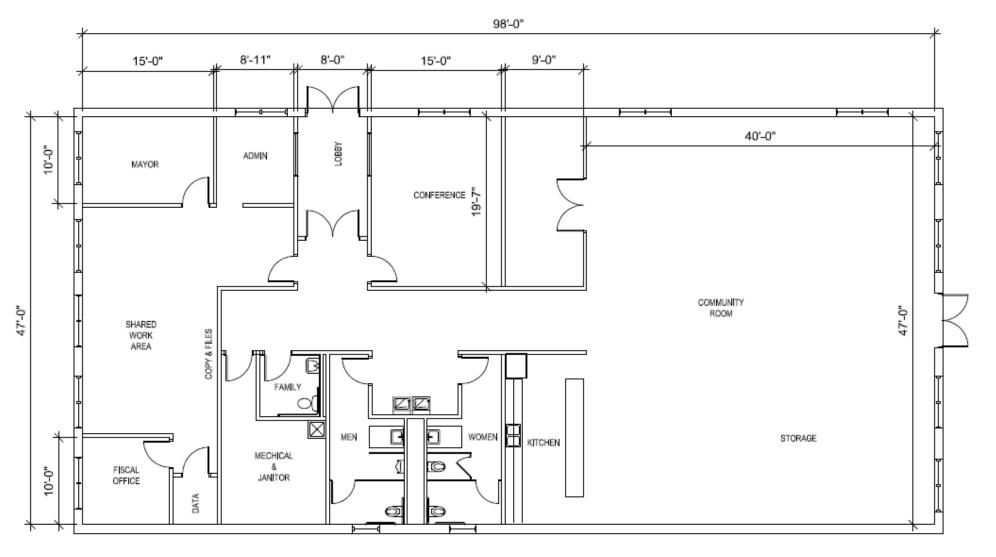

## STANDALONE STRUCTURE FOR ADMINISTRATION

Drawn By: BOB C Date: 17 OCT. 2019

MINERVA PARK COMMUNITY BUILDING