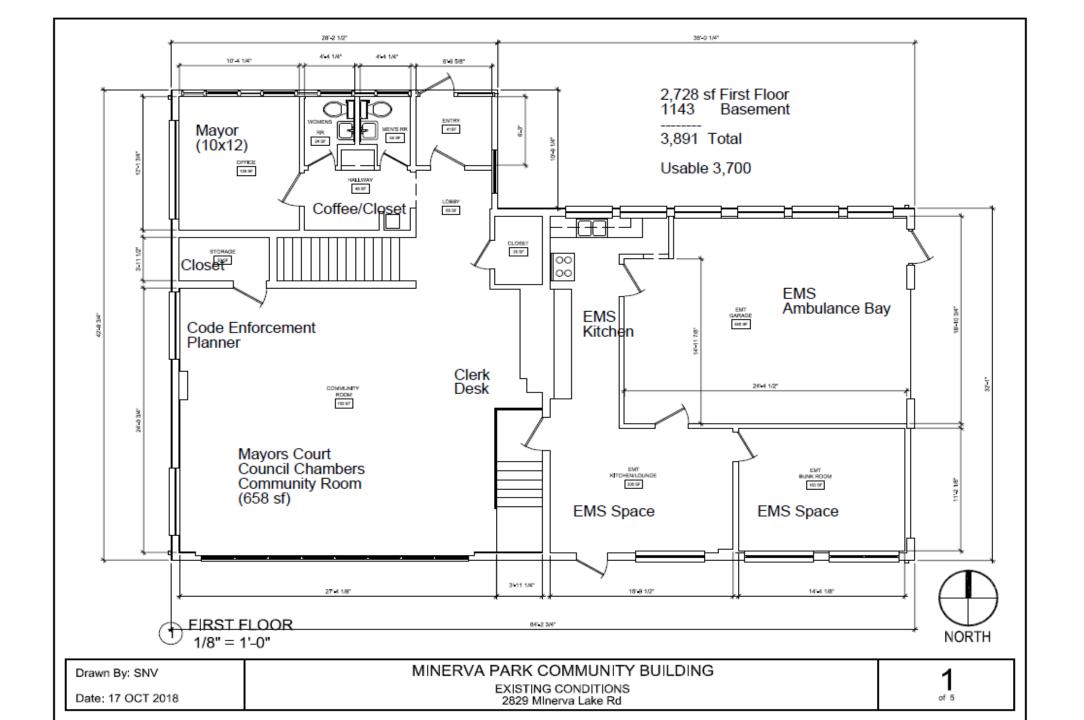

## STANDALONE STRUCTURE FOR ADMINISTRATION

Drawn By: BOB C Date: 17 OCT. 2019

MINERVA PARK COMMUNITY BUILDING