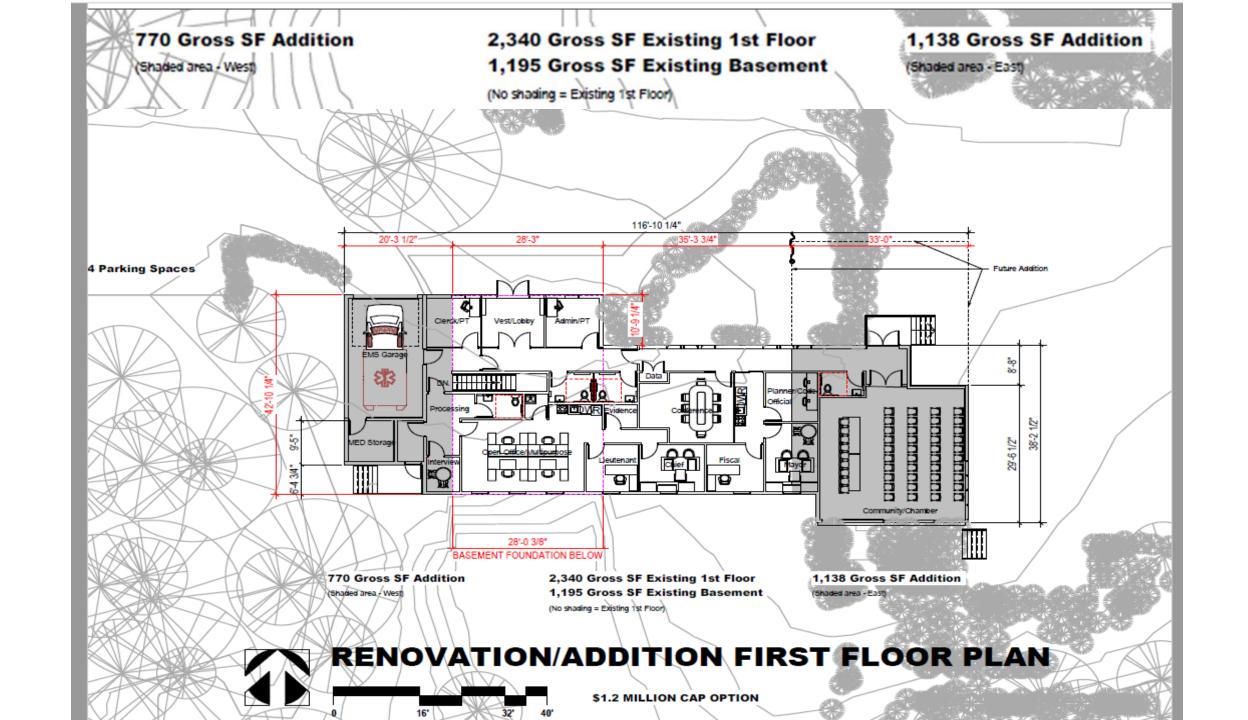

## STANDALONE STRUCTURE FOR ADMINISTRATION

Drawn By: BOB C Date: 17 OCT. 2019

MINERVA PARK COMMUNITY BUILDING