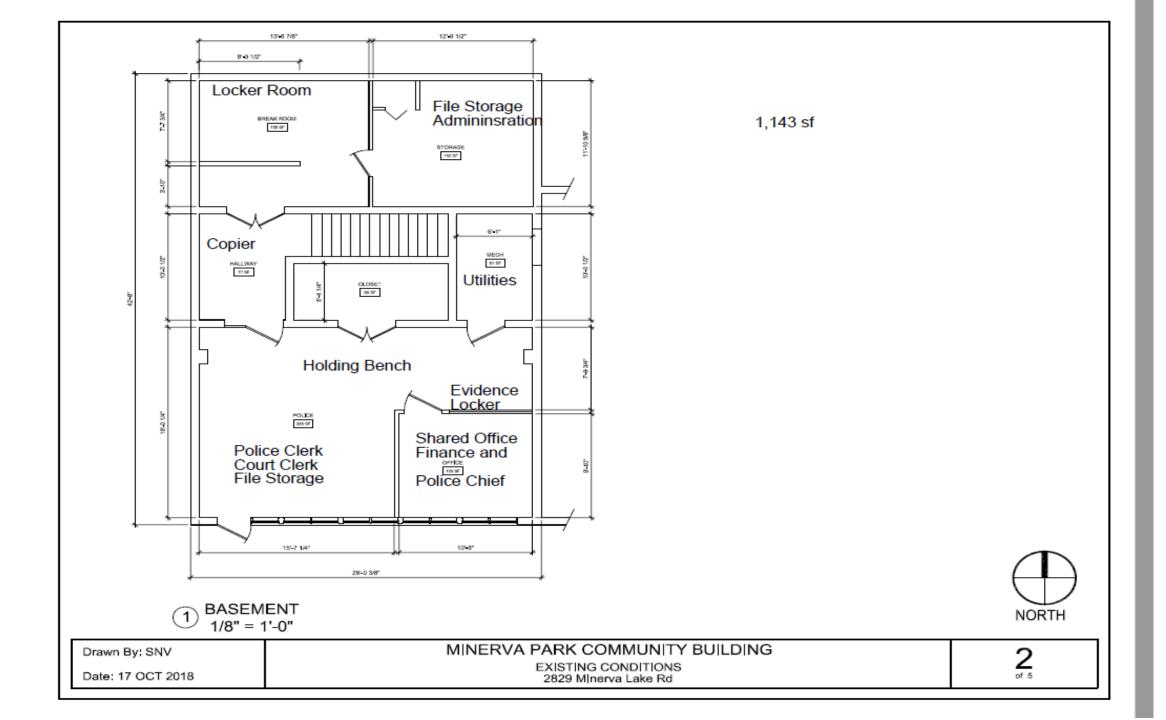

## STANDALONE STRUCTURE FOR ADMINISTRATION

Drawn By: BOB C Date: 17 OCT. 2019

MINERVA PARK COMMUNITY BUILDING