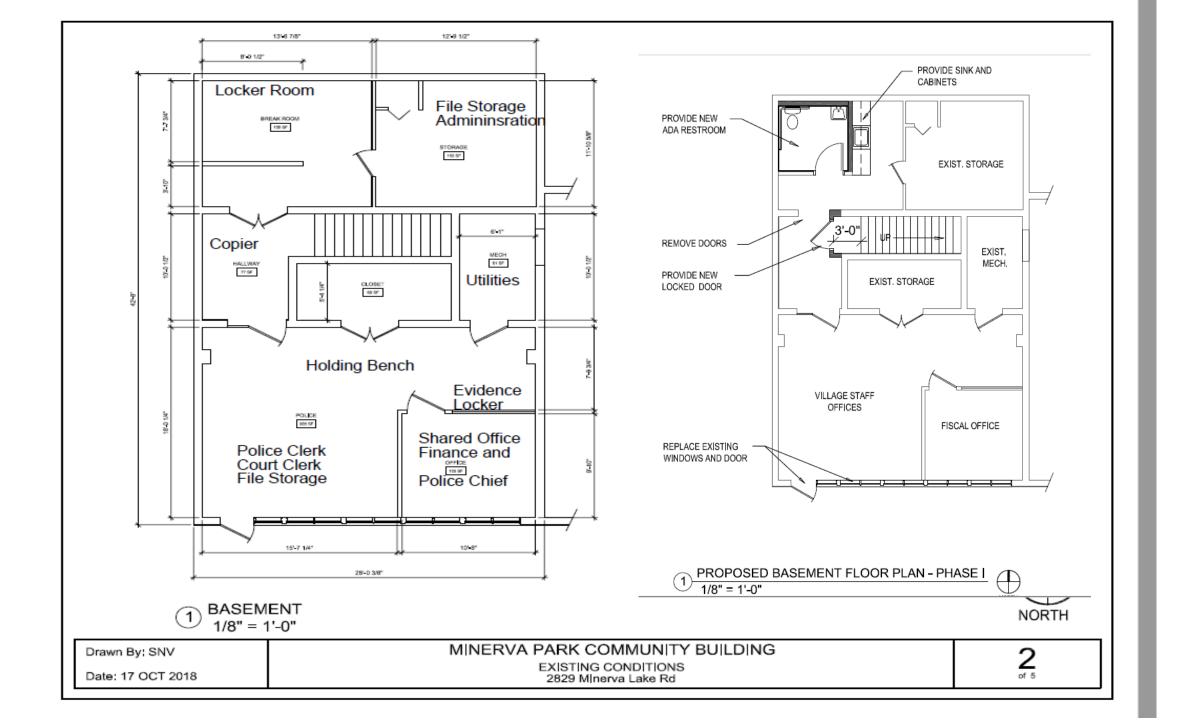

## STANDALONE STRUCTURE FOR ADMINISTRATION

Drawn By: BOB C Date: 17 OCT. 2019

MINERVA PARK COMMUNITY BUILDING