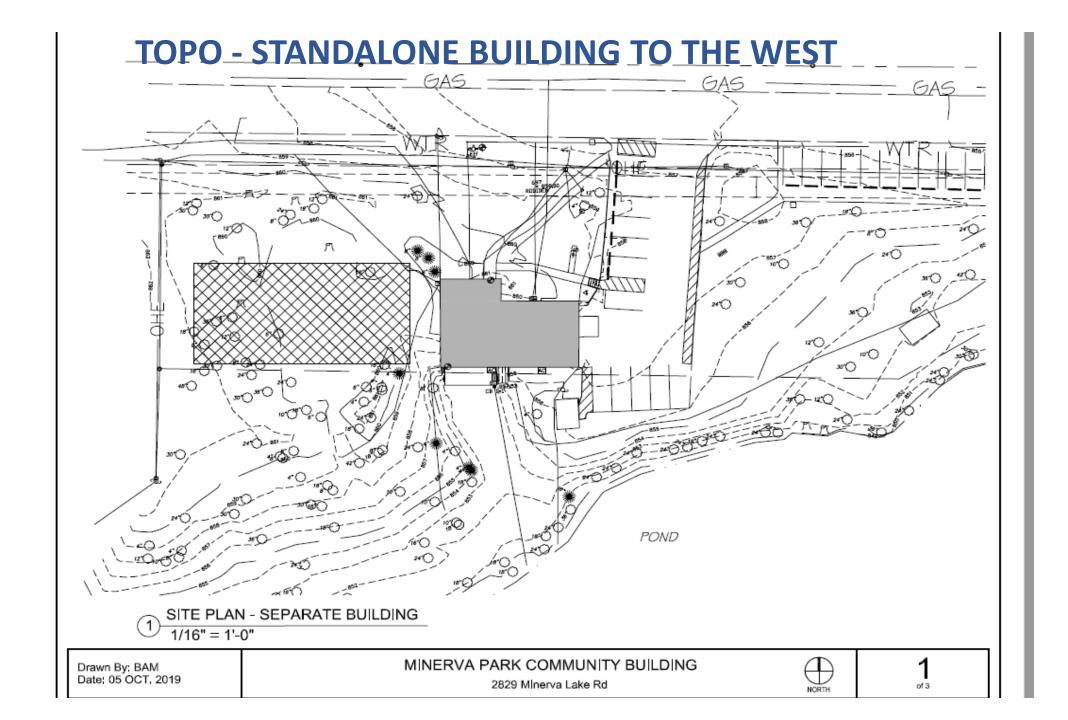

## STANDALONE STRUCTURE FOR ADMINISTRATION

Drawn By: BOB C Date: 17 OCT. 2019

MINERVA PARK COMMUNITY BUILDING