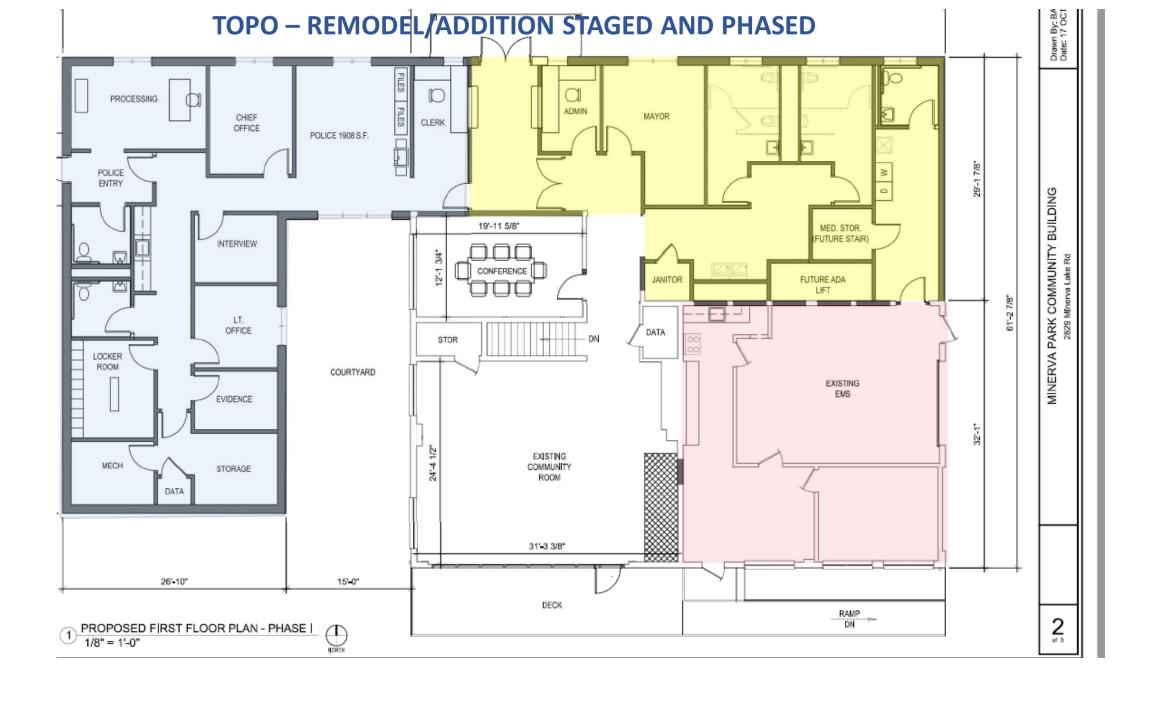

#### **Office Space**

- Only the Mayor has an office on the first floor
- Fiscal Officer shares office with Chief of Police
- No conference room for small meetings with Vendors
- No private meeting room for discussions with Residents or Employees

#### **Bathrooms**

- Shared by Administration, Police, EMS and Residents
- No Slop Sink for Maintenance or Special clean up