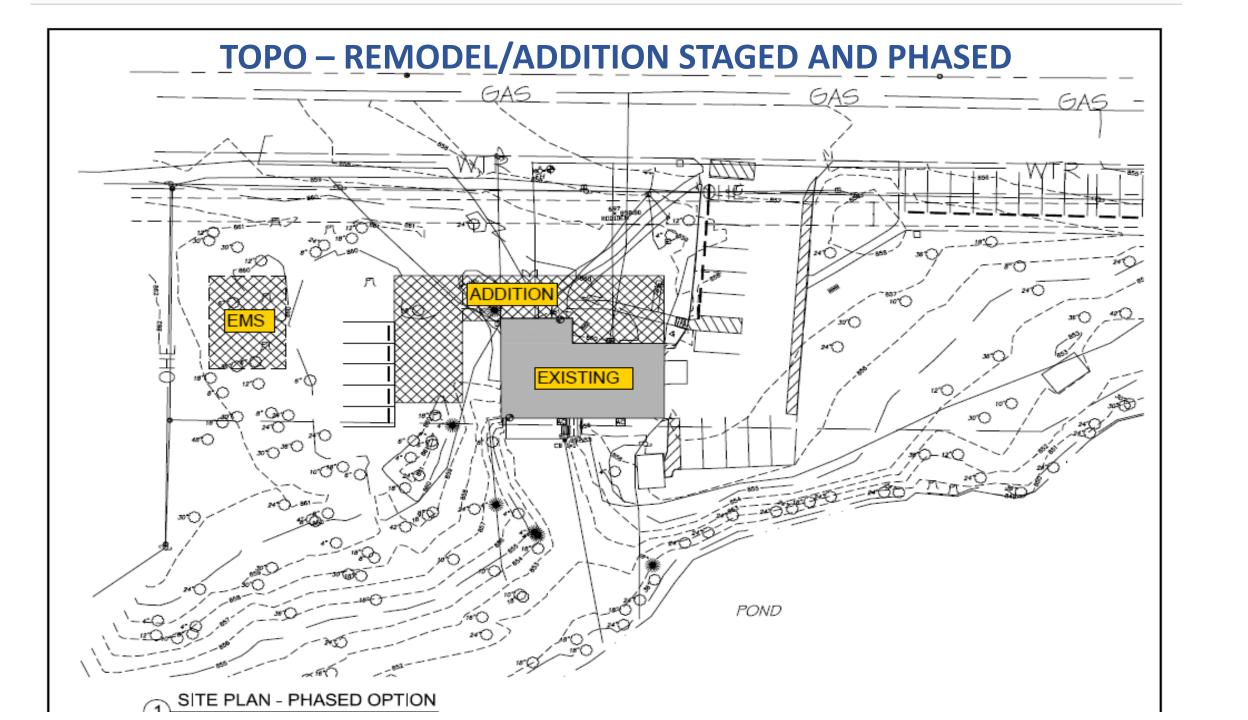

## STANDALONE STRUCTURE FOR ADMINISTRATION

Drawn By: BOB C Date: 17 OCT. 2019

MINERVA PARK COMMUNITY BUILDING