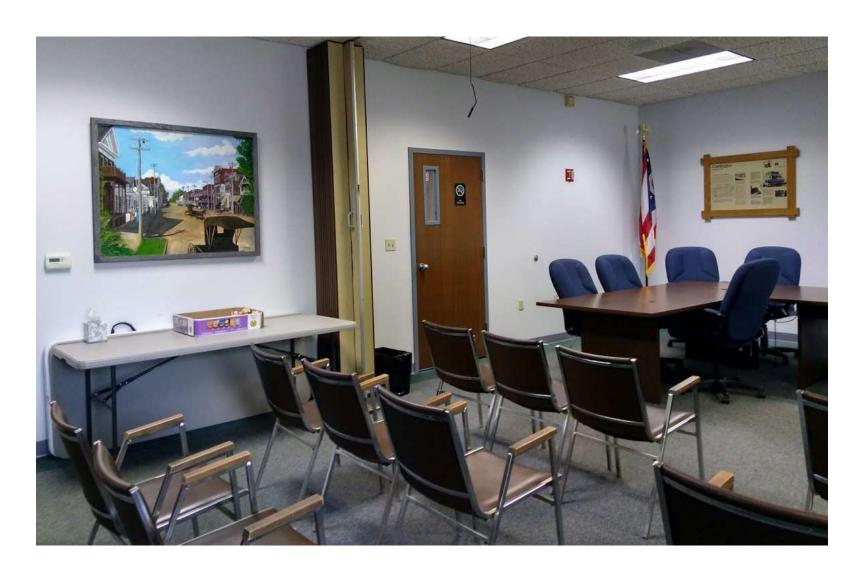

# Cardington Council and Mayors Court Room



#### Cardington – combined use municipal building



## Hebron Council, Mayors Court and Community Room



## Hebron View of Council Room from front to back – notice multiple doors



## Evidence Drop Box - Hebron



#### Brewster Public Entrance to Police Secure Lobby



Inside secure lobby – Brewster Police Dept. – notice bathroom and seating area – Glass window to the left of the seating



Brewster – Across from Bench (next slide) – processing area – plus one monitor displaying camera activity in the Village.



Brewster Police Processing Area – Bench – Window to secure lobby to the left Worthington Police also have a Bench in processing area (see separate document)



## Brewster – wired from the pole