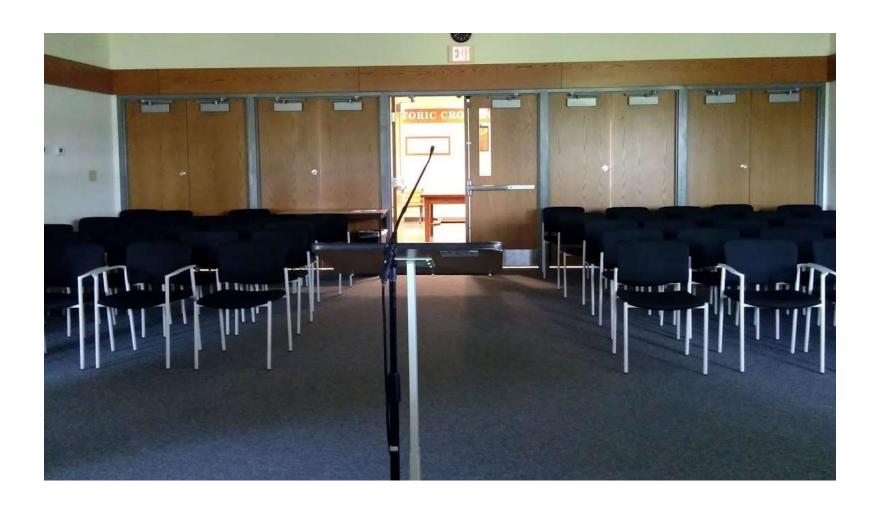

# Cardington Council and Mayors Court Room



#### Cardington – combined use municipal building



## Hebron Council, Mayors Court and Community Room



## Hebron View of Council Room from front to back – notice multiple doors



## Evidence Drop Box - Hebron



#### Brewster Public Entrance to Police Secure Lobby



Inside secure lobby – Brewster Police Dept. – notice bathroom and seating area – Glass window to the left of the seating



Brewster – Across from Bench (next slide) – processing area – plus one monitor displaying camera activity in the Village.



Brewster Police Processing Area – Bench – Window to secure lobby to the left Worthington Police also have a Bench in processing area (see separate document)



## Brewster – wired from the pole