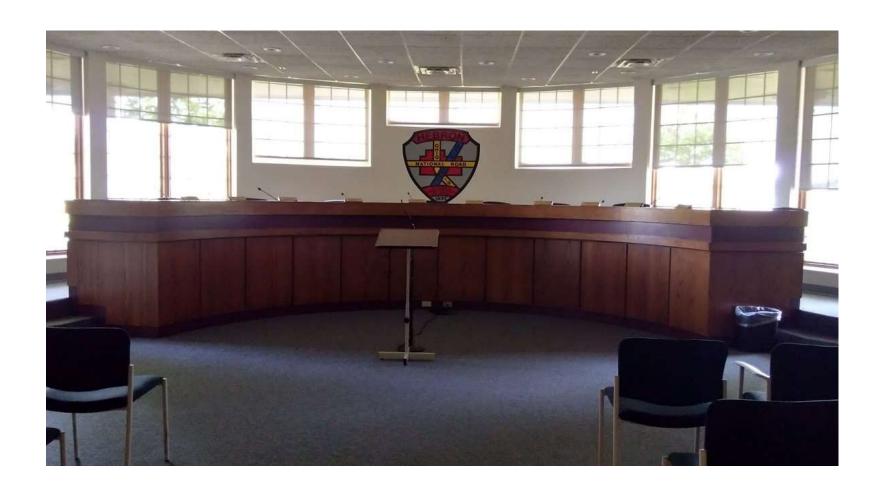

# Cardington Council and Mayors Court Room



#### Cardington – combined use municipal building



## Hebron Council, Mayors Court and Community Room



## Hebron View of Council Room from front to back – notice multiple doors



## Evidence Drop Box - Hebron



#### Brewster Public Entrance to Police Secure Lobby



Inside secure lobby – Brewster Police Dept. – notice bathroom and seating area – Glass window to the left of the seating



Brewster – Across from Bench (next slide) – processing area – plus one monitor displaying camera activity in the Village.



Brewster Police Processing Area – Bench – Window to secure lobby to the left Worthington Police also have a Bench in processing area (see separate document)



## Brewster – wired from the pole