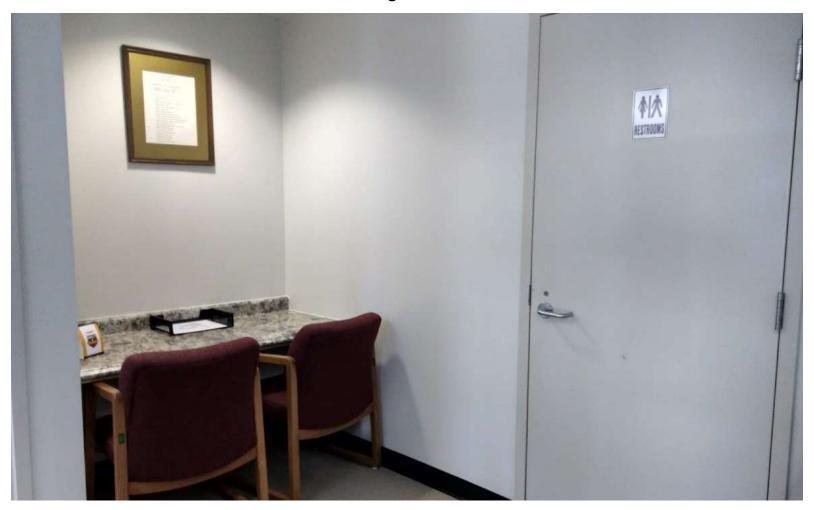

#### Brewster Public Entrance to Police Secure Lobby

Inside secure lobby – Brewster Police Dept. – notice bathroom and seating area – Glass window to the left of the seating

Brewster – Across from Bench (next slide) – processing area – plus one monitor displaying camera activity in the Village.