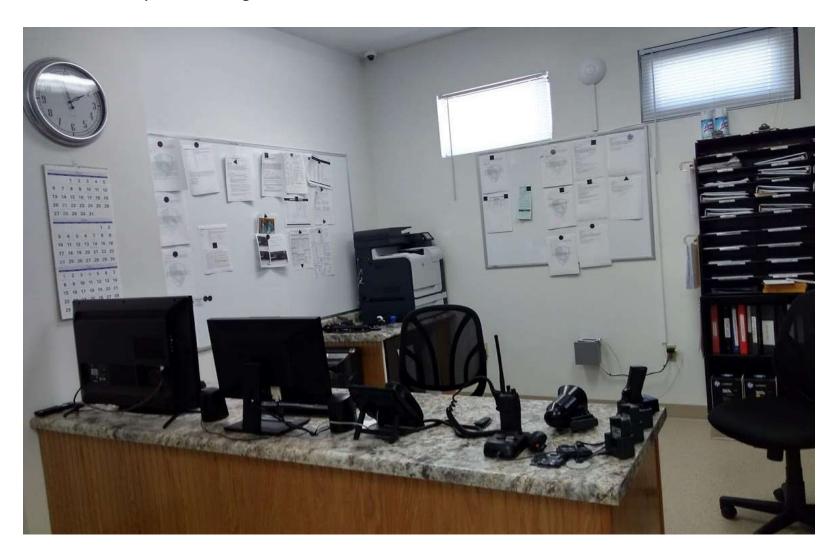

Brewster Police Processing Area – Bench – Window to secure lobby to the left Worthington Police also have a Bench in processing area (see separate document)