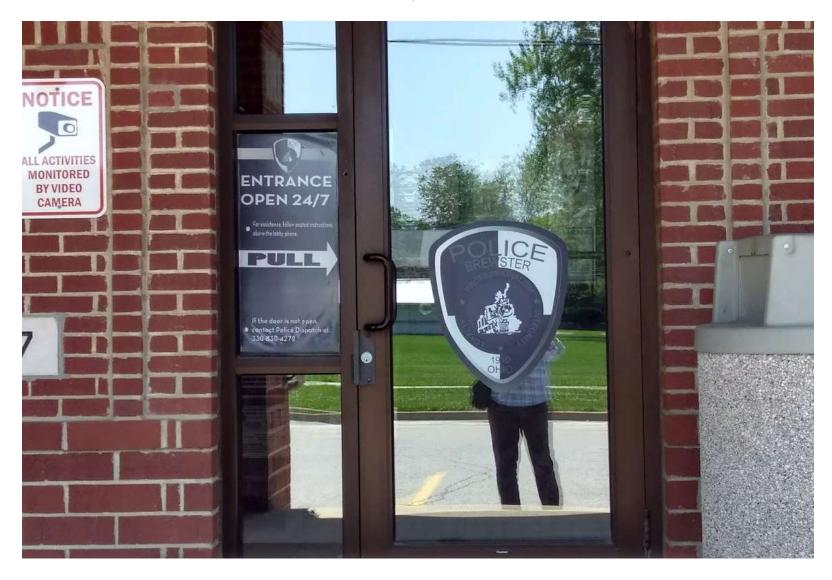

#### Brewster Public Entrance to Police Secure Lobby

Inside secure lobby – Brewster Police Dept. – notice bathroom and seating area – Glass window to the left of the seating

Brewster – Across from Bench (next slide) – processing area – plus one monitor displaying camera activity in the Village.