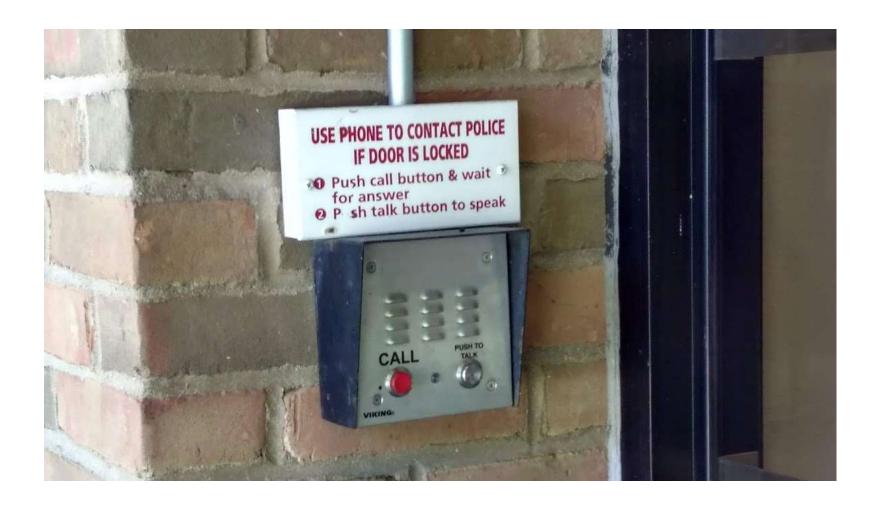

# Cardington Council and Mayors Court Room



#### Cardington – combined use municipal building



## Hebron Council, Mayors Court and Community Room



## Hebron View of Council Room from front to back – notice multiple doors



## Evidence Drop Box - Hebron



#### Brewster Public Entrance to Police Secure Lobby



Inside secure lobby – Brewster Police Dept. – notice bathroom and seating area – Glass window to the left of the seating



Brewster – Across from Bench (next slide) – processing area – plus one monitor displaying camera activity in the Village.



Brewster Police Processing Area – Bench – Window to secure lobby to the left Worthington Police also have a Bench in processing area (see separate document)



## Brewster – wired from the pole