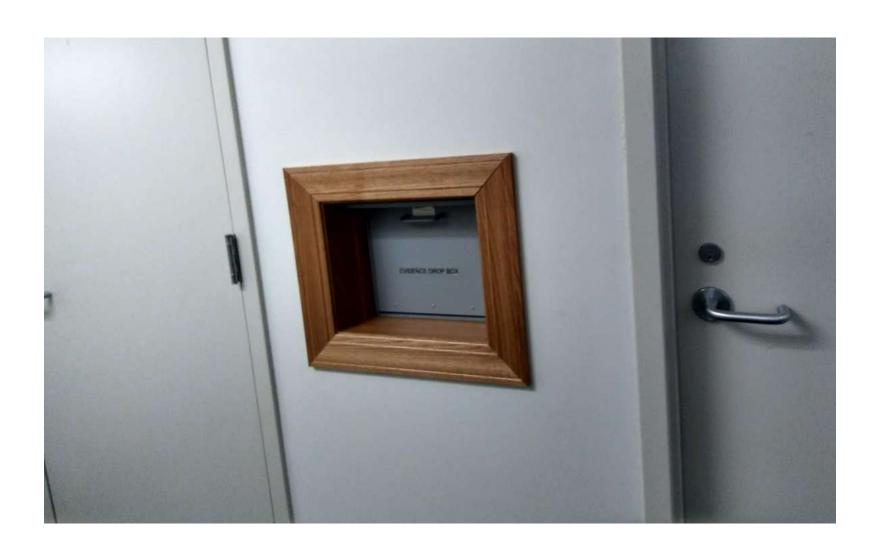

# Cardington Council and Mayors Court Room



#### Cardington – combined use municipal building



## Hebron Council, Mayors Court and Community Room



## Hebron View of Council Room from front to back – notice multiple doors



## Evidence Drop Box - Hebron



#### Brewster Public Entrance to Police Secure Lobby



Inside secure lobby – Brewster Police Dept. – notice bathroom and seating area – Glass window to the left of the seating



Brewster – Across from Bench (next slide) – processing area – plus one monitor displaying camera activity in the Village.



Brewster Police Processing Area – Bench – Window to secure lobby to the left Worthington Police also have a Bench in processing area (see separate document)



## Brewster – wired from the pole